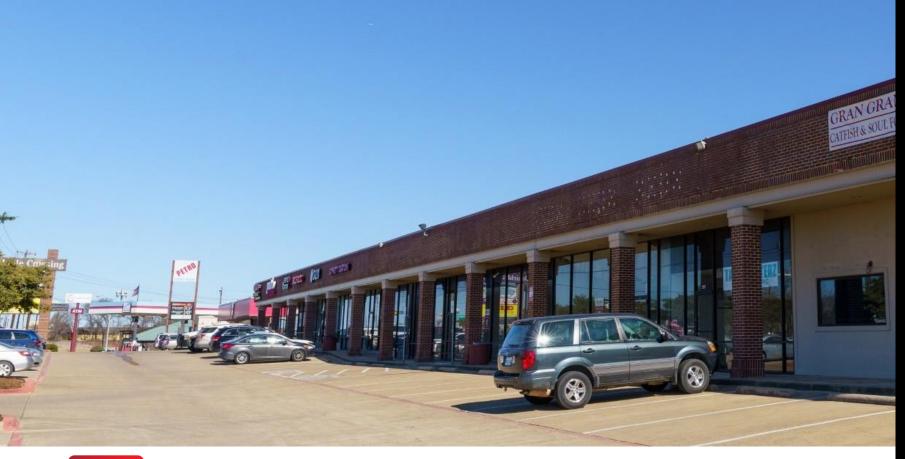

## For Lease

Danieldale Crossing

434-450 E. Hwy. 67

Duncanville, TX
75137

972-386-6662- x225 • Office leasing@tycommercial.com

www.tycommercial.com

## **Property Information**

Year Built 1985
Building Size 17,853 GSF
Bay Depths Varies

**Lease Terms** 3-5 Years

972-386-6662- x225 • Office leasing@tycommercial.com

E. Daniedale Rd.

| 450A | 448<br>448 | 446 444 | 442 | 438B | 438A | 436B | 436A | 434 |  |
|------|------------|---------|-----|------|------|------|------|-----|--|
|------|------------|---------|-----|------|------|------|------|-----|--|